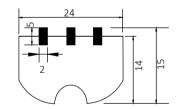

Aluminium seal lined teflon inside

Oil seal internal details with teflon inserts

Aluminium/Teflon seal

## **NOTES**

1. All Dimension in mm

2. Profiles as per sample provided

|          |      | Verify sample profiles & dimension before machining |  |
|----------|------|-----------------------------------------------------|--|
|          |      |                                                     |  |
|          |      |                                                     |  |
| Rev. no. | Date | Amendments                                          |  |