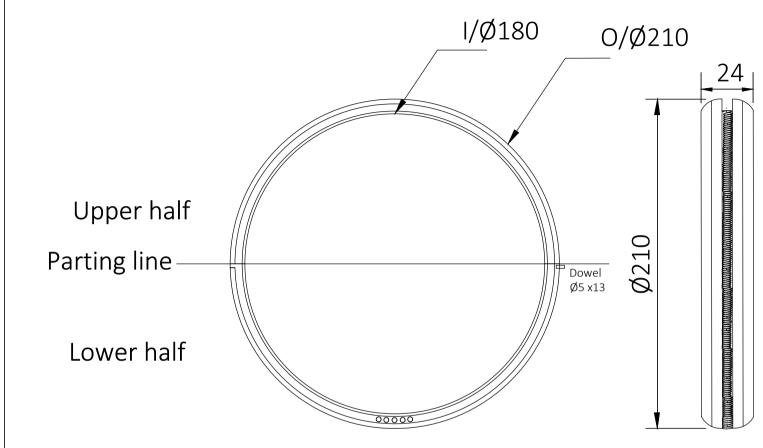

Aluminium seal lined teflon inside

Oil seal internal details with teflon inserts

Aluminium/Teflon seal

## **NOTES**

1. All Dimension in mm

2. Profiles as per sample provided

|          |      | Verify sample profiles & dimension before machining |  |
|----------|------|-----------------------------------------------------|--|
|          |      |                                                     |  |
|          |      |                                                     |  |
| Rev. no. | Date | Amendments                                          |  |